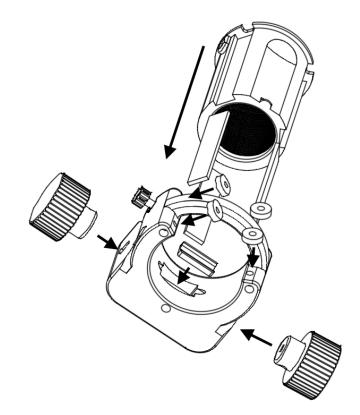

## **ROCKER:**

HALF MOON:

PRIMARY CAGE:

ALUMINIUM TUBE, PRIMARY CAGE AND HALF MOON:

FOCUSER:

SECONDARY CAGE:

-