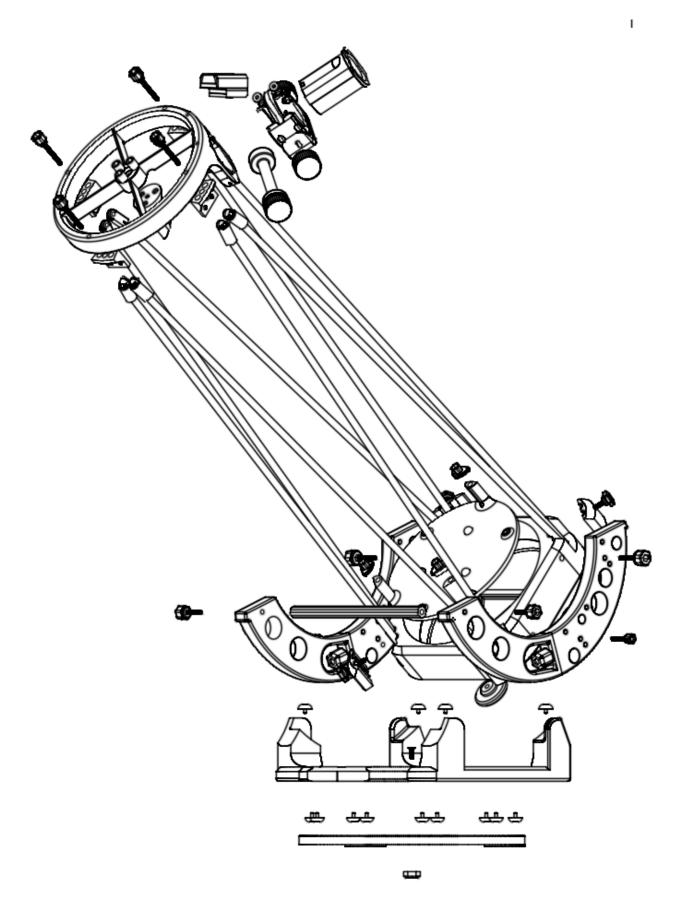

## Scope kit

| SMALLEST MATERIALS LIST |                                                              |         |
|-------------------------|--------------------------------------------------------------|---------|
| PIECES                  | MATERIAL                                                     | NUMBER  |
| 3D FILAMENT             | PETG - ASA - ABS (NO PLA)                                    | 2000 gr |
|                         |                                                              |         |
| FOCUSER                 | m4 nylon screw for ocular part                               |         |
|                         | m4x25 hexagonal screw pressure adjustment                    |         |
|                         | Insert M4 for pressure screw tube                            |         |
|                         | Insert m4 for pressure adjustment                            |         |
|                         | Insert m3 for focuser                                        |         |
|                         | Bearing 623zz                                                |         |
|                         | M3x16 screw for bearing                                      |         |
|                         | M3x18 nut bearing                                            |         |
|                         | 4 mm rolling axle                                            |         |
|                         | Aluminum plates of 10mm by 2mm                               |         |
| SECONDARY CAGE          | m4 insert                                                    |         |
|                         | m4x35 hexagonal collimation screw                            |         |
|                         | m4x35 hexagonal screw for secondary cage and tube            |         |
| SECONDARY PLATE         | Magnets neodim 8*3mm                                         |         |
|                         | 30mm washer                                                  |         |
|                         | M4x35 conical screw                                          |         |
|                         | Spring 0.7, 35mm, 10mm                                       |         |
|                         | M4 nut                                                       |         |
|                         | 10mm washer                                                  |         |
|                         | Double-sided adhesive tape, extra strong, red, 19 mm x 1.5 m |         |
|                         | 10mm washer                                                  |         |
| ALUMINIUM TUBE          | tube 8mm x 5mm                                               |         |
|                         | M4 insert                                                    |         |
|                         | M4x20 conical head screw with lock nut                       |         |
| PRIMARY CAGE            | M4x25 Screwn for tube                                        |         |
|                         | M4x25 Screw for half moon                                    |         |
|                         | M4 insert                                                    |         |
| BARREL                  | M4 Hexagonal Screw                                           |         |
|                         | m4 inserts for collimation wheels                            |         |
|                         | m4 insert for lock miror                                     |         |
|                         | M4 Hexagonal Screw                                           |         |
| TOP ROCKER              | M4x15 screw                                                  |         |
|                         | M4 lock nut                                                  |         |
|                         | PTFE Round pad 1cm                                           | 1       |
|                         | Felt skate 1cm                                               |         |
| HALF MOON TUBE          | M4x25 hexagonal screw                                        |         |
|                         | M4 insert                                                    |         |
| BOTTOM ROCKER           | NOTHING                                                      |         |

## **ROCKER:**

HALF MOON:

PRIMARY CAGE:

ALUMINIUM TUBE, PRIMARY CAGE AND HALF MOON:

FOCUSER:

SECONDARY CAGE:

-