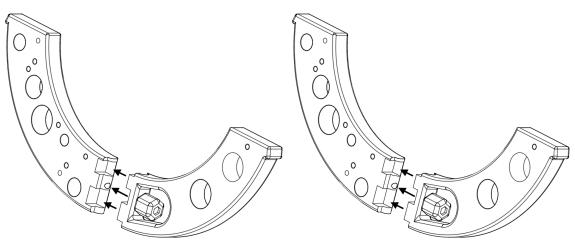

## **ROCKER:**

HALF MOON:

PRIMARY CAGE:

ALUMINIUM TUBE, PRIMARY CAGE AND HALF MOON:

FOCUSER:

SECONDARY CAGE:

-