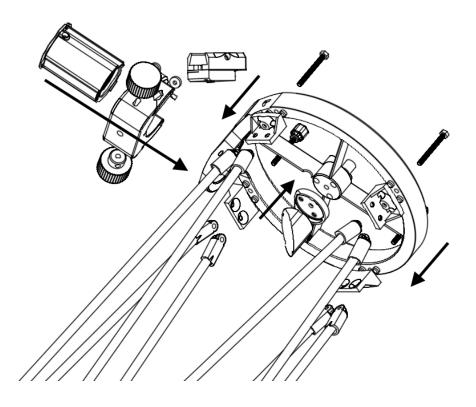

## **ROCKER:**

HALF MOON:

PRIMARY CAGE:

ALUMINIUM TUBE, PRIMARY CAGE AND HALF MOON:

FOCUSER:

SECONDARY CAGE:

-