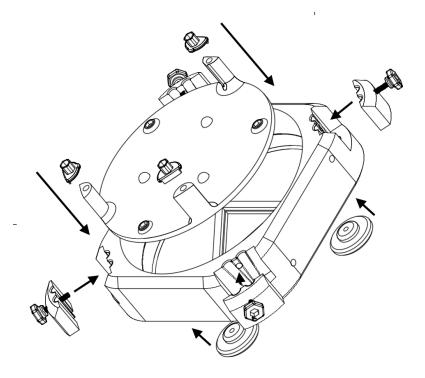

## **ROCKER:**

HALF MOON:

PRIMARY CAGE:

ALUMINIUM TUBE, PRIMARY CAGE AND HALF MOON:

FOCUSER:

SECONDARY CAGE:

-