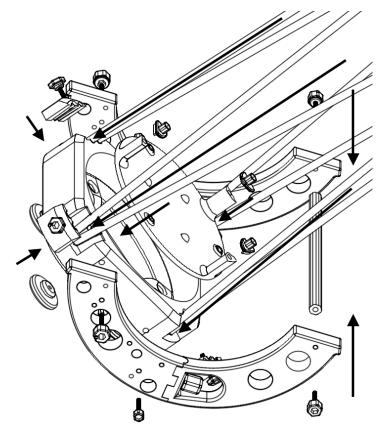

## **ROCKER:**

HALF MOON:

PRIMARY CAGE:

ALUMINIUM TUBE, PRIMARY CAGE AND HALF MOON:

FOCUSER:

SECONDARY CAGE:

-