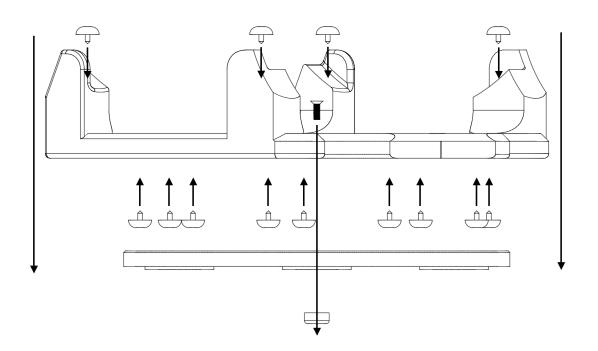

## **ROCKER:**

HALF MOON:

PRIMARY CAGE:

ALUMINIUM TUBE, PRIMARY CAGE AND HALF MOON:

FOCUSER:

SECONDARY CAGE:

-